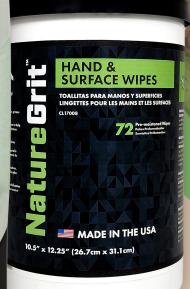

## **CL17008**

72ct Canister, 6/case

- Convenient for travel & mobile use
- No water required
- Clean hands and other surfaces, tools, equipment, etc.
- Heavy duty, industrial strength wipe material to last longer
- Dual textured