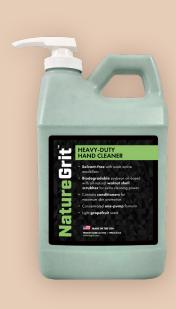

# **CL17005**

1/2 Gal, 4/case

- Simple pump-top design
- F-style bottle with easy grip handle
- Bottle designed for efficient shelf storage and boxing
- Translucent fill container to see content level