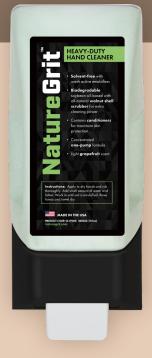

## **CL17003**

3000ml, 3/case

- Wall-mounted dispenser
- Simple push-pump dispensing
- Easy to replace refill with no cover or keys required
- Translucent fill container to see content level