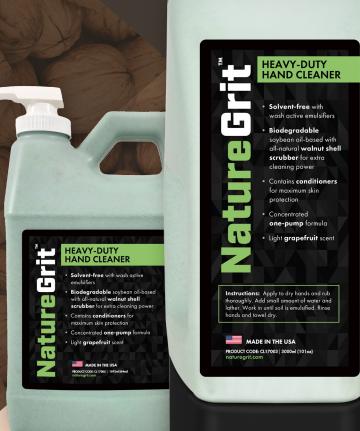

# **CL17005**

1/2 Gal, 4/case

- Simple pump-top design
- F-style bottle with easy grip handle
- Bottle designed for efficient shelf storage and boxing
- Translucent fill container to see content level

## **CL17003**

3000ml, 3/case

- Wall-mounted dispenser
- Simple push-pump dispensing
- Easy to replace refill with no cover or keys required
- Translucent fill container to see content level